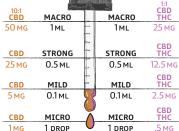

### High CBD (10:1)

Each 1 ML (full dropper)

is  $50\ \text{MG}\ CBD$  and  $5\ \text{MG}\ THC$ 

Each **0.5** ML dropper line

is  $25\ \text{MG}\ \text{CBD}$  and  $2.5\ \text{MG}\ \text{THC}$ 

Each **0.1 ML** dropper line is 5 MG CBD and 0.5 MG THC

### **CBD-THC** (1:1)

Each 1 ML (full dropper)

is 25 MG CBD and 25 MG THC

Each **0.5** ML dropper line

is 12.5~MG CBD and 12.5~MG THC

Each **0.1 ML** dropper line

is  $2.5\ \text{MG}\ \text{CBD}$  and  $2.5\ \text{MG}\ \text{THC}$ 