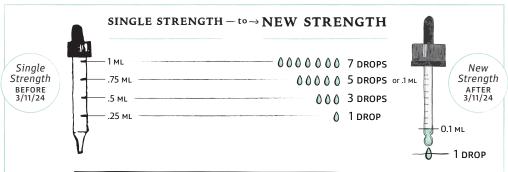

# Find the new amount that works for you.

Howls' Nighttime, Anytime, and Daytime formulas are now all one, new strength. You now need LESS TINCTURE for the SAME EFFECT.

Use the guide below to convert your old dose of SINGLE or DOUBLE STRENGTH to the NEW STRENGTH.