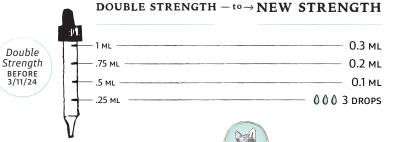

# Find the new amount that works for you.

Howls' Nighttime, Anytime, and Daytime formulas are now all one, new strength. You now need LESS TINCTURE for the SAME EFFECT.

Use the guide below to convert your old dose of SINGLE or DOUBLE STRENGTH to the NEW STRENGTH.