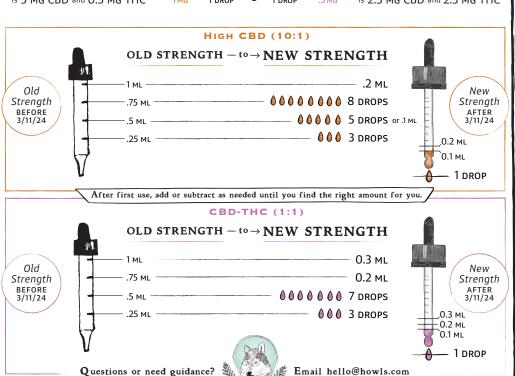

### Find the new amount that works for you.

Starting March 11, these formulas are becoming new, simpler to use strengths. You now need LESS TINCTURE for the SAME EFFECT.

Use the dropper info and guides below to convert from the amount in the **OLD DROPPER** to the amount in the **NEW DROPPER**.

### High CBD (10:1)

Each 1 ML (full dropper)

is  $50\ \text{MG}\ CBD$  and  $5\ \text{MG}\ THC$ 

Each **0.5** ML dropper line

is  $25\ \text{MG}\ \text{CBD}$  and  $2.5\ \text{MG}\ \text{THC}$ 

Each **0.1 ML** dropper line is 5 MG CBD and 0.5 MG THC

### **CBD-THC** (1:1)

Each 1 ML (full dropper)

is 25 MG CBD and 25 MG THC

Each **0.5** ML dropper line

is 12.5~MG CBD and 12.5~MG THC

Each **0.1 ML** dropper line

is  $2.5\ \text{MG}\ \text{CBD}$  and  $2.5\ \text{MG}\ \text{THC}$ 