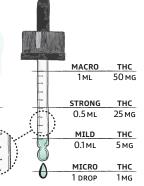

Here's the NEW STRENGTH DROPPER and how to measure the amount of THC

1 DROP **↑** is 1 MG THC

Each **0.1 ML** dropper line is 5 MG THC

1 ML (full dropper) is 50 MG THC

After first use, add or subtract as needed until you find the right amount for you.